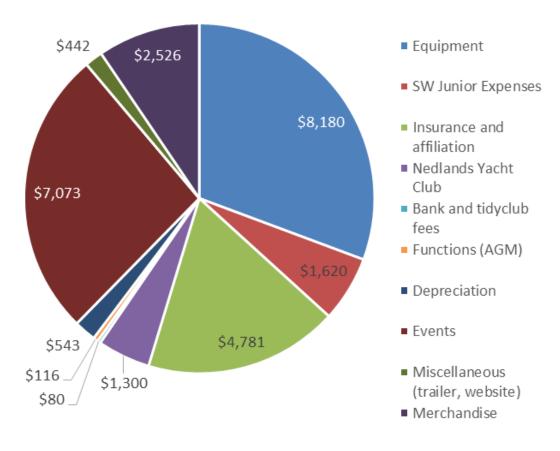

FINANCIAL SUMMARY - EXPENSES

Types of Expenditure - incl equipment (capitalised)

**TOTAL EXPENDATURE 2016-17: \$26,661** 