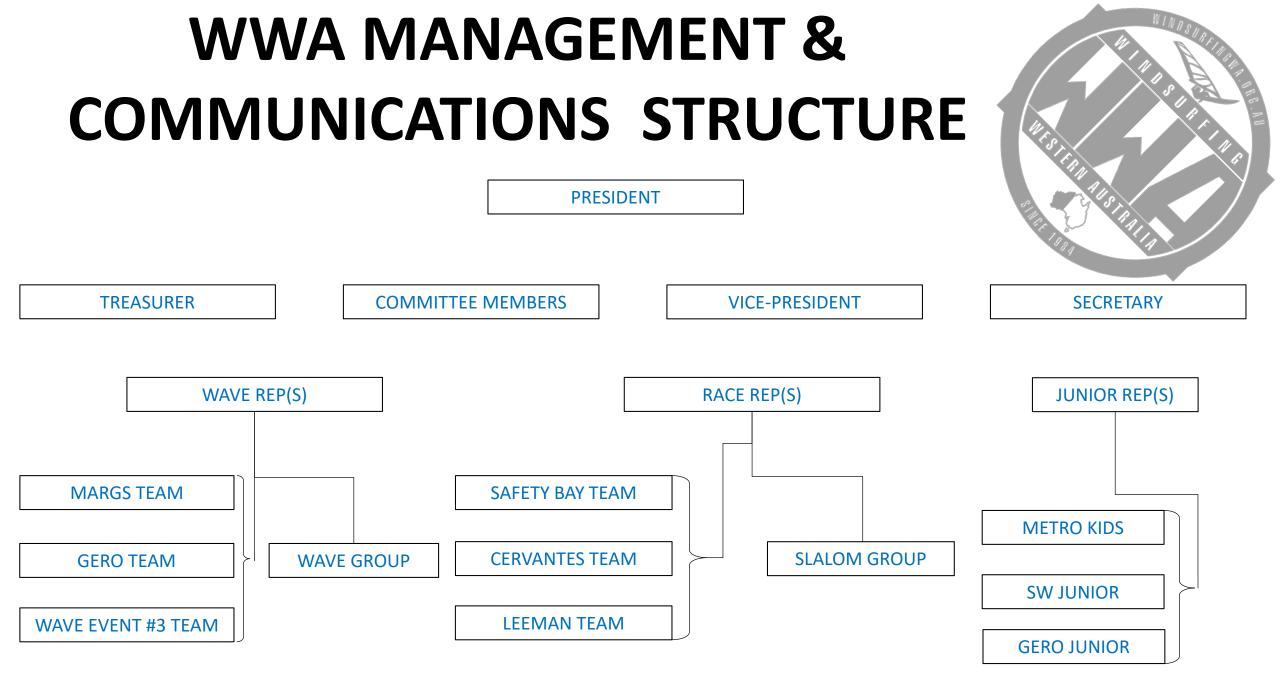

## COMMITTEE NOMINATIONS 2019-2020

- PRESIDENT Tim Brazier
- VICE PRESIDENT Premo Jacniacki
- TREASURER Rebecca Cutter
- SECRETARY Phil Cutter
- SOUTH WEST REP– Serge Pillonel
- RACE REP Jo Wellings/Mike White
- WAVE REP Maeli Cherel
- COMMITTEE MEMBERS -
  - Mike Harwood

## OPEN POSITIONS 2019-2020

- Committee members
- Foil rep
- Windsurfer Class rep
- Ladies rep
- Merchandise
- Social
- Media
- Kids
- Coaching
- Regional reps