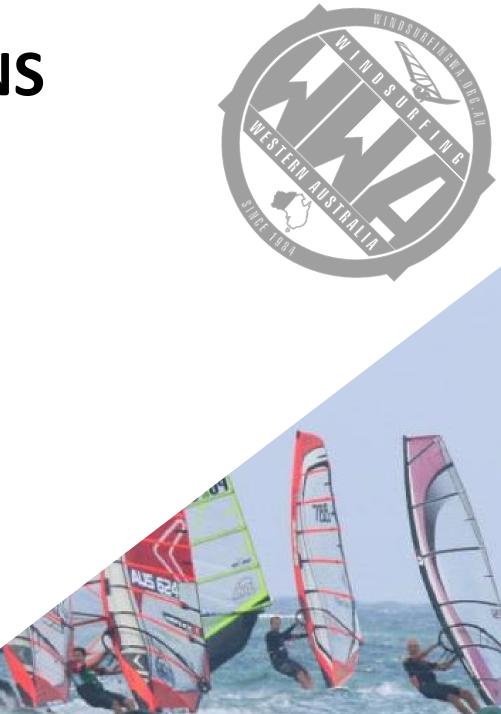

#### 26<sup>TH</sup> MAY 2019 FREMANTLE SURF LIFE SAVING CLUB, FREMANTLE

#### **SEASON REVIEW**

- Opening social at Rodney's Bait N Tackle, Mosman Park
- End of Season social at Mrs Brown's Bar, North Fremantle
- WAVE EVENTS
  - Green Head (approx. 40 entrants)
  - Geraldton Wavesailing Nationals (approx. 75 entrants)
  - Gallows Electrical Margaret River (approx. 40 entrants)
- RACE EVENTS
  - Screamin' Leeman (approx. 65 entrants)
  - Lobster Shack Cervantes Windsurf Challenge (approx. 73 entrants)
  - Simmer WA Safety Bay Series (approx. 55 entrants)

### **SEASON REVIEW**

- KIDS WINDSURFING
  - Kids windsurfing in Perth and Margaret River continues to grow
  - Kids and juniors now make up 35% of membership.
  - Metro Kids and SW Juniors are getting >15 kids per session.
  - Kids windsurfing in Geraldton starting in 2019